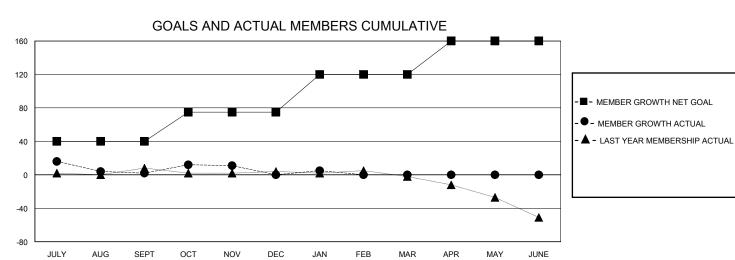

## District 201C1

GMT: LOCATION AUSTRALIA GMT CA

| CIVIT.        |               | LOC         | ,, (11011, 10011 0 1 |                               |                        |                         | CIVIT Of C                                         |  |
|---------------|---------------|-------------|----------------------|-------------------------------|------------------------|-------------------------|----------------------------------------------------|--|
|               | Club          | os          |                      | Members RESULTS FOR 2023-2024 |                        |                         |                                                    |  |
|               | RESULTS FOR   | R 2023-2024 |                      |                               |                        |                         |                                                    |  |
| QUARTER       | NEW CLUB GOAL | NEW CLUBS   | DROPPED CLUBS        | QUARTER MEM                   | BER GROWTH NET<br>GOAL | MEMBER GROWTH<br>ACTUAL | DROPPED<br>MEMBERS ACTUAL<br>(including transfers) |  |
| JULY/AUG/SEPT | 0             | 0           | 0                    | JULY/AUG/SEPT                 | 40                     | 48                      | 35                                                 |  |
| OCT/NOV/DEC   | 0             | 0           | 0                    | OCT/NOV/DEC                   | 35                     | 50                      | 40                                                 |  |
| JAN/FEB/MAR   | 0             | 0           | 1                    | JAN/FEB/MAR                   | 45                     | 8                       | 2                                                  |  |
| APR/MAY/JUNE  | 1             | 0           | 0                    | APR/MAY/JUNE                  | 40                     | 0                       | 0                                                  |  |